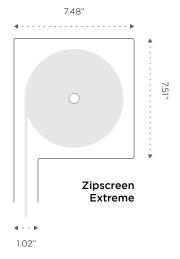

Sleek, secure, and durable, your custom designed system can be made in widths up to 23 feet (Zipscreen Extreme) and drops to 13 feet to fit almost any area.

#### Dimensions