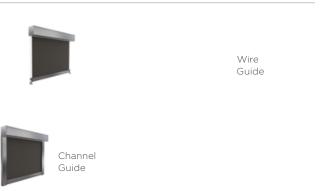

#### **Hidden Fabric Retention**

Concealed within the side channels, z-LOCK™ securely holds the fabric in position, creating a smooth, frictionless path for the shade. The zip-guided technology ensures zero gaps between the fabric and the side channels for a perfect seal on all sides.

#### System Options