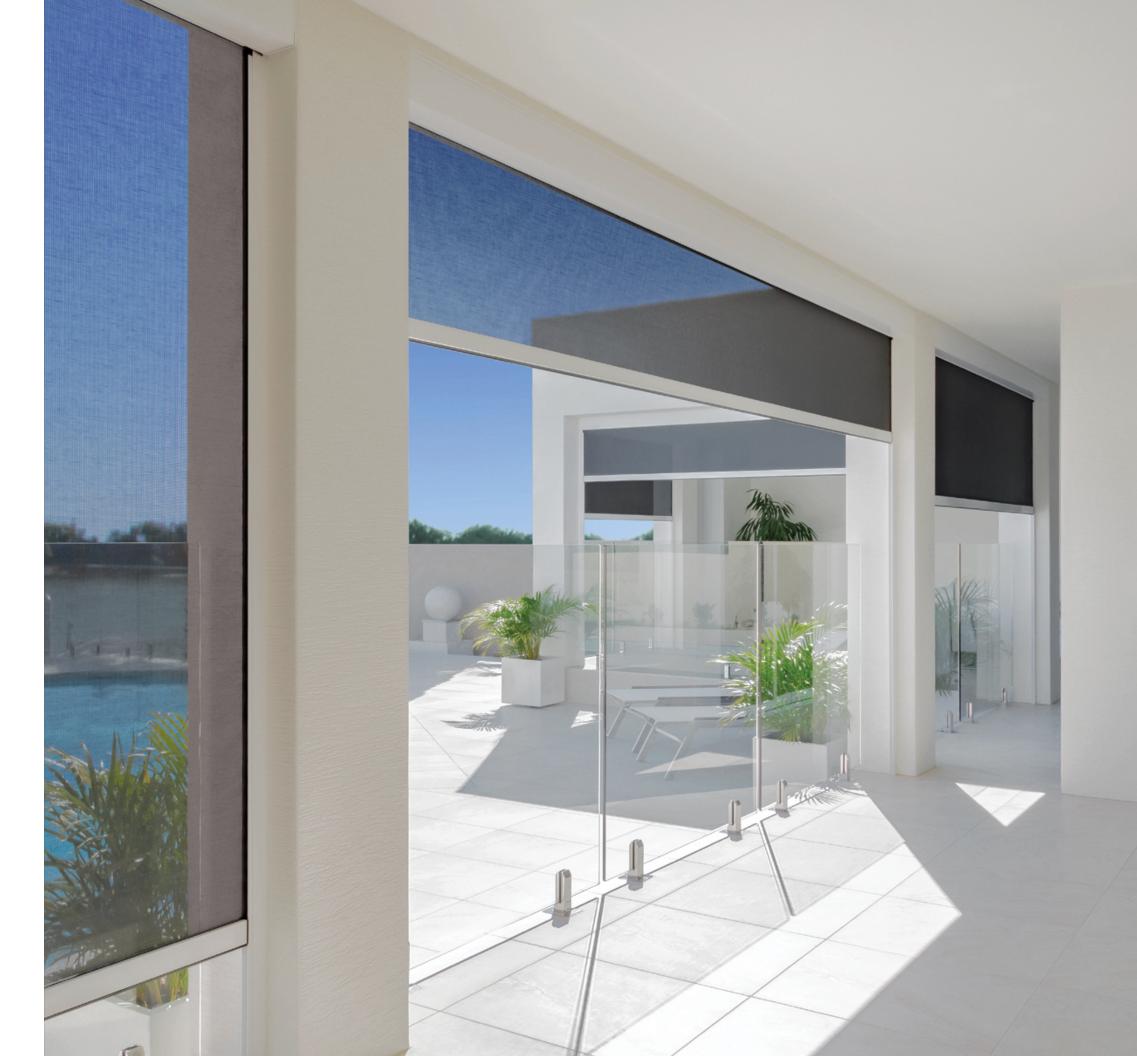

## The Zipscreen® Difference

The Zipscreen system is designed and developed by Rollease Acmeda and features the latest in technological innovations with over 30 years of research, design and performance testing.

Sleek, secure, and durable, your custom designed system can be made in widths up to 23 feet (Zipscreen Extreme) and drops to 13 feet to fit almost any area.