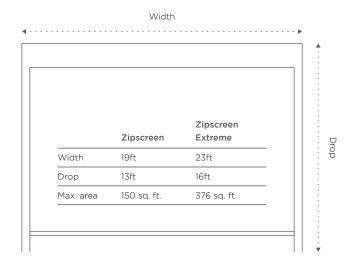

Sleek, secure, and durable, your custom designed system can be made in widths up to 23 feet (Zipscreen Extreme) and drops to 13 feet to fit almost any area.

#### Dimensions