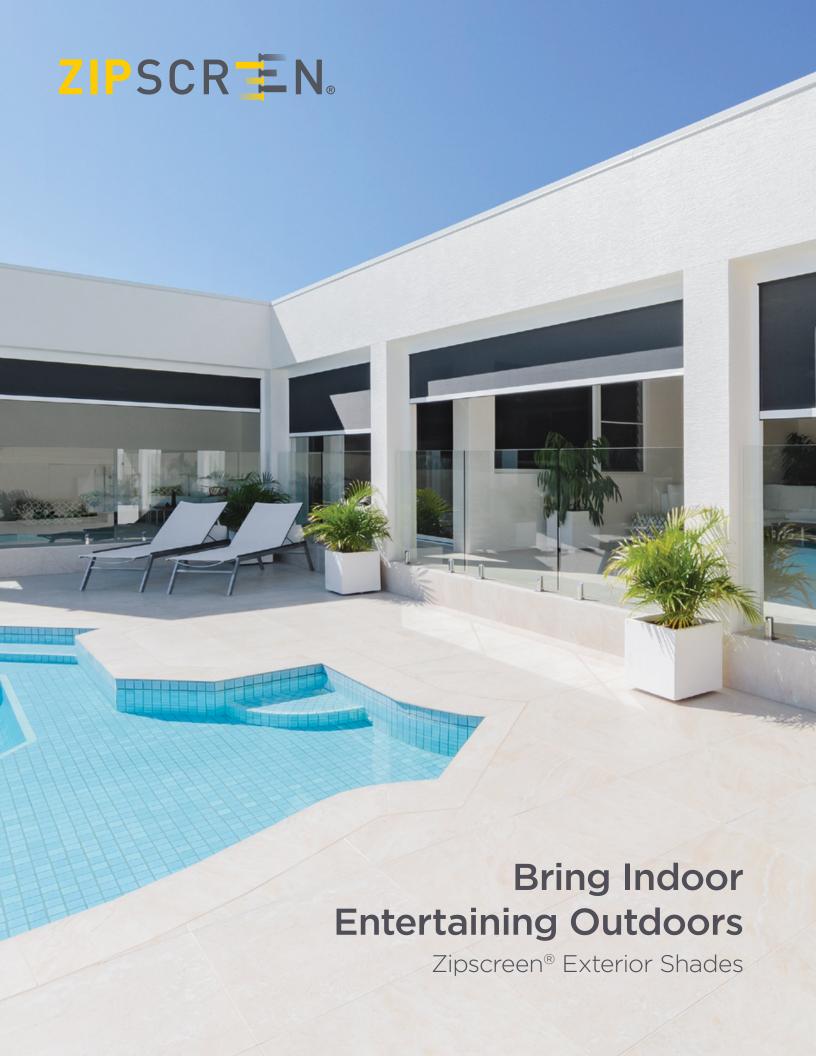

# More room for living and entertaining, all year round

Zipscreen® shades provide privacy and protection from the sun, wind, rain and insects. Relax, entertain, and dine outdoors throughout the seasons.

Create an outdoor oasis and expand your living space without the time, stress, and cost of traditional renovations.

INSECT PROTECTION

ALL SEASONS LIVING

DESIGN INNOVATION

EASY TO CONTROL