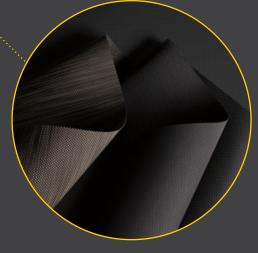

#### **Solar Screen Protection**

Defy the elements with solar screen fabric made for the outdoors. Pair your Zipscreen system with Rollease Acmeda's durable Texstyle X-Weave fabric to protect against harsh sunlight, rain, and insects while preserving the view. X-Weave is available in 5% and 10% openness, in a range of 11 colors.