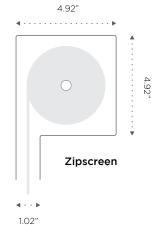

elements with solar screen fabric made for the outdoors. Pair your Zipscreen system with Rollease Acmeda's durable Texstyle X-Weave fabric to protect against harsh sunlight, rain, and insects while preserving the view. X-Weave is available in 5% and 10% openness, in a range of 11 colors.







## Manual

Control your Zipscreen system manually using a cost-effective spring or crank solution. Simply open or close your shade by hand using the weight bar, or by winding the detachable crank handle.



## Motorized

Operate your Zipscreen shades using Somfy motors. Enjoy effortless and convenient control with the simple touch of a button or the sound of your voice.



Smartphone Control



Voice Control



Home Automation Integration

#### Capacity



#### Dimensions



#### System Options





#### Colors



#### X-Weave Solar Screen Color Options





Creative Windows 734-769-5100 www.creativewindows.com