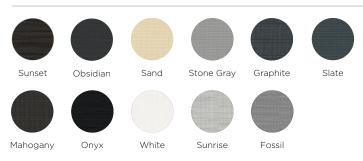

#### **Solar Screen Protection**

Defy the elements with solar screen fabric made for the outdoors. Pair your Zipscreen system with Rollease Acmeda's durable Texstyle X-Weave fabric to protect against harsh sunlight, rain, and insects while preserving the view. X-Weave is available in 5% and 10% openness, in a range of 11 colors.

#### X-Weave Solar Screen Color Options

Creative Windows 734-769-5100 www.creativewindows.com