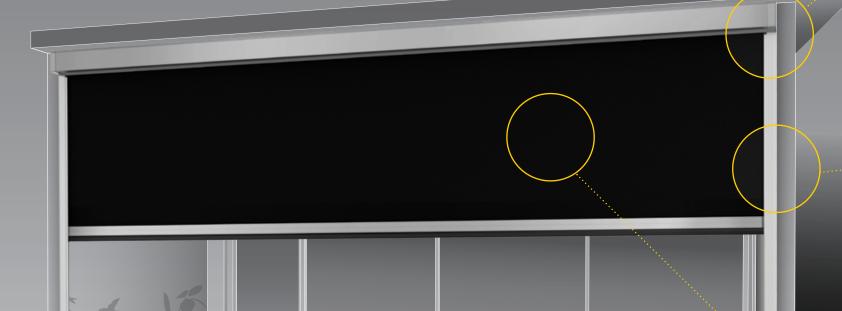

## Custom Headbox Configuration

Customize the look of your Zipscreen by choosing a headbox that matches the style of your home.

The headboxes are manufactured from high-quality aluminum and feature a nodern, square profile with the option for a full or semi-enclosed cassette or fascia.