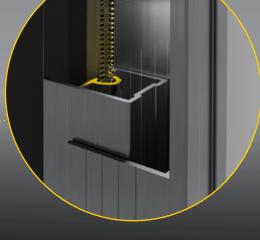

#### **Hidden Fabric Retention**

Concealed within the side channels, z-LOCK™ securely holds the fabric in position, creating a smooth, frictionless path for the shade. The zip-guided technology ensures zero gaps between the fabric and the side channels for a perfect seal on all sides.

#### One Action Ultra-Lock

Exclusive to the Zipscreen system, the patented Ultra-Lock hidden locking mechanism integrates into the side channels. Durable, reliable and completely unobtrusive, Ultra-Lock secures and tensions the shade for a smooth, taut fabric finish.