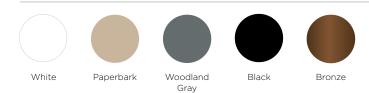

## Custom Headbox Configuration

Customize the look of your Zipscreen by choosing a headbox that matches the style of your home.

The headboxes are manufactured from high-quality aluminum and feature a nodern, square profile with the option for a full or semi-enclosed cassette or fascia.

#### Colors